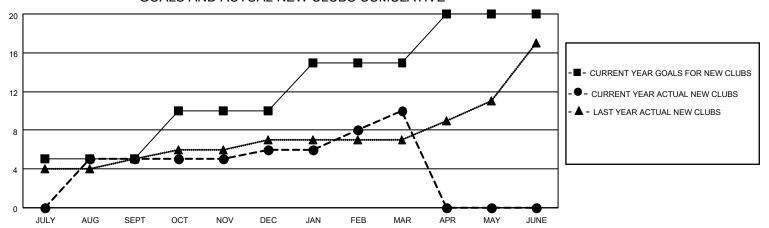

## GOALS AND ACTUAL NEW CLUBS CUMULATIVE

| DROPPED CLUBS: 8 |     | 104 CLUBS OF 160 ADDED 1 OR<br>MORE NEW MEMBERS | GENDER DISTRIBUTION             |                                  |  |
|------------------|-----|-------------------------------------------------|---------------------------------|----------------------------------|--|
|                  |     | WORE NEW WEIWIBERS                              | MALE<br>FEMALE                  | 3,567 (74.05%)<br>1,248 (25.91%) |  |
| DROPPED MEMBERS  |     |                                                 | NON BINARY PREFER NOT TO ANSWER | 1 (0.02%)<br>1 (0.02%)           |  |
| DECEASED         | 16  |                                                 | THE ERROT TO AROWER             | 1 (0.0270)                       |  |
| CLUB CANCELLED   | 158 | CLICK HERE FOR CUMULATIVE                       | TOTAL FAMILY UNIT MEMBERS       | 2,310                            |  |
| OTHER            | 235 | MEMBERSHIP DATA                                 |                                 |                                  |  |
| TOTAL            | 409 |                                                 | FAMILY MEMBERS PAYING HAI       | LF DUES 1,286                    |  |