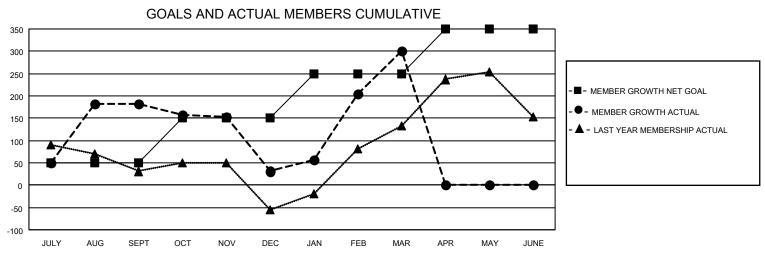

## MONTHLY MEMBERSHIP PROGRESS REPORT

LOCATION INDIA District 318 A Results as of: 3/31/2023

| Clubs RESULTS FOR 2022-2023 |   |   |   | Members RESULTS FOR 2022-2023 |     |     |     |
|-----------------------------|---|---|---|-------------------------------|-----|-----|-----|
|                             |   |   |   |                               |     |     |     |
| JULY/AUG/SEPT               | 5 | 5 | 0 | JULY/AUG/SEPT                 | 50  | 300 | 95  |
| OCT/NOV/DEC                 | 5 | 1 | 7 | OCT/NOV/DEC                   | 100 | 140 | 271 |
| JAN/FEB/MAR                 | 5 | 4 | 1 | JAN/FEB/MAR                   | 100 | 340 | 43  |
| APR/MAY/JUNE                | 5 | 0 | 0 | APR/MAY/JUNE                  | 100 | 0   | 0   |